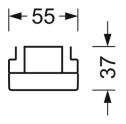

## **MECHANICS**

| Hausing sal            |         | traffic white RAL 9016                             |
|------------------------|---------|----------------------------------------------------|
| Housing colour         |         | traffic white RAL 9010                             |
| Dimensions (LxWxH/DxH) |         | 1531mm x 55mm x 37mm                               |
| Weight (net)           | )       | 1.9kg                                              |
| Type of installation   |         | Mounting rail system installation, Light structure |
| Dimensio               | ns      |                                                    |
| L                      | 1531 mm | Length                                             |
| В                      | 55 mm   | Width                                              |
| Н                      | 37 mm   | Height                                             |