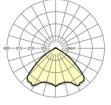

# LIGHTING TECHNOLOGY

| LED, Colour rendering/Light colour |
|------------------------------------|
| CRI ≥ 80 / 6500K                   |
| 3SDCM                              |
| RG1                                |
| 9856lm                             |
| 50000h L80/B10 (Tq 25°C)           |
| 141lm/W                            |
| 105° (C0) / 105 ° (C90)            |
| 23.8 / 24.1                        |
|                                    |

## **DEEP-LINK**

https://www.regiolux.de/en/article/19480006180

LED 10000lm 865 100 % 98 % / 2 % 23.8 / 24.1