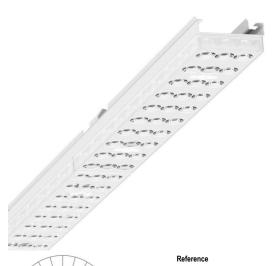

Device mount - Individual.Lens.Optic - direct, extremely wide distribution - visually continuous

Device mount made of a galvanised, profiled steel sheet; surface coated with polyester resin. Tool-free attachment with design-integrated pressure caps guarantee protection against theft and dismantling. Housing colour traffic white RAL 9016; Direct, extremely wide-beam light distribution using individual LED lens optic made of PMMA plastic. The single lens optics ensure absolute ease of assembly and are simple to maintain thanks to the easily cleaned surface. The inner rhythm of the 3-row single lens arrangement and the overriding device mount are perfectly in tune to guarantee a homogeneous appearance in the object. Electrical connection by means of a fixed, 5-pin, quick-fit plug connector and a free choice of phases. Integrated guide for fast contacting. They are exchangeable, permit modernisation and reliably prolong the service life of the overall system.